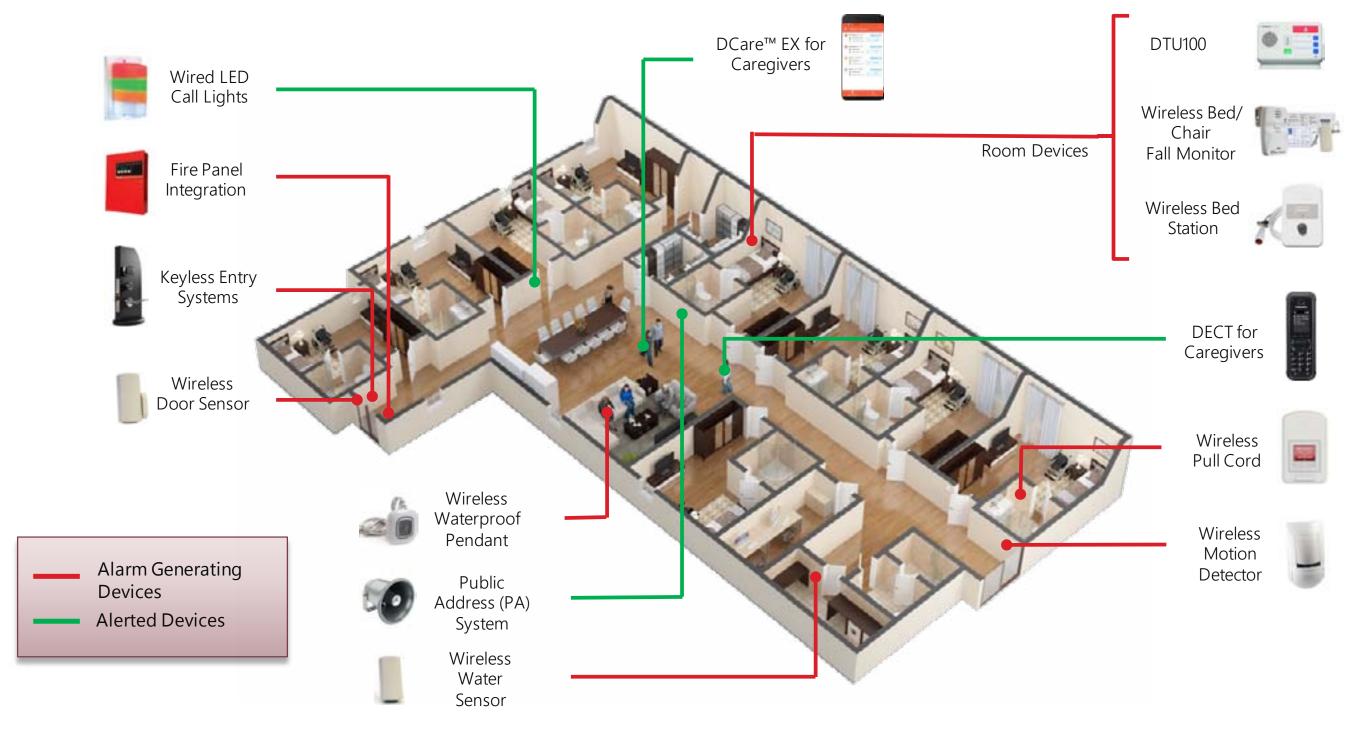

### **CALLBACK USING PANASONIC PBX**

Caregivers can call back to a predefined phone number by DECT devices connected to the PBX, after receiving the alarm.

DCC EX Supervisor WEB Console

Active Alarms

Top 5 Caregivers by Average Response Time