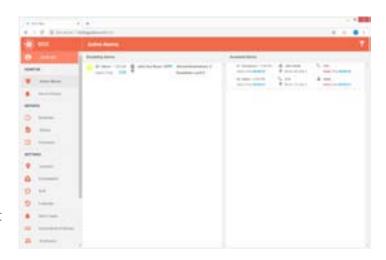

### **CALLBACK USING PANASONIC PBX**

Caregivers can call back to a predefined phone number by DECT devices connected to the PBX, after receiving the alarm.

DCC EX Supervisor WEB Console

Active Alarms

Top 5 Caregivers by Average Response Time