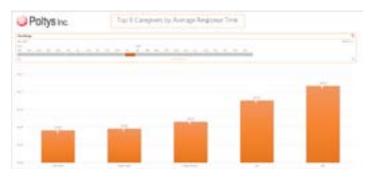

#### **PROFESSIONAL REPORTS**

DCC EX takes advantage of Microsoft Excel capabilities, helping you identify performance and workflow trends.

DCC EX Reports use enriched text and tables formatting for information highlights, along with a large variety of charts.

### **CALLBACK USING PANASONIC PBX**

Caregivers can call back to a predefined phone number by DECT devices connected to the PBX, after receiving the alarm.

DCC EX Supervisor WEB Console

Active Alarms

Top 5 Caregivers by Average Response Time